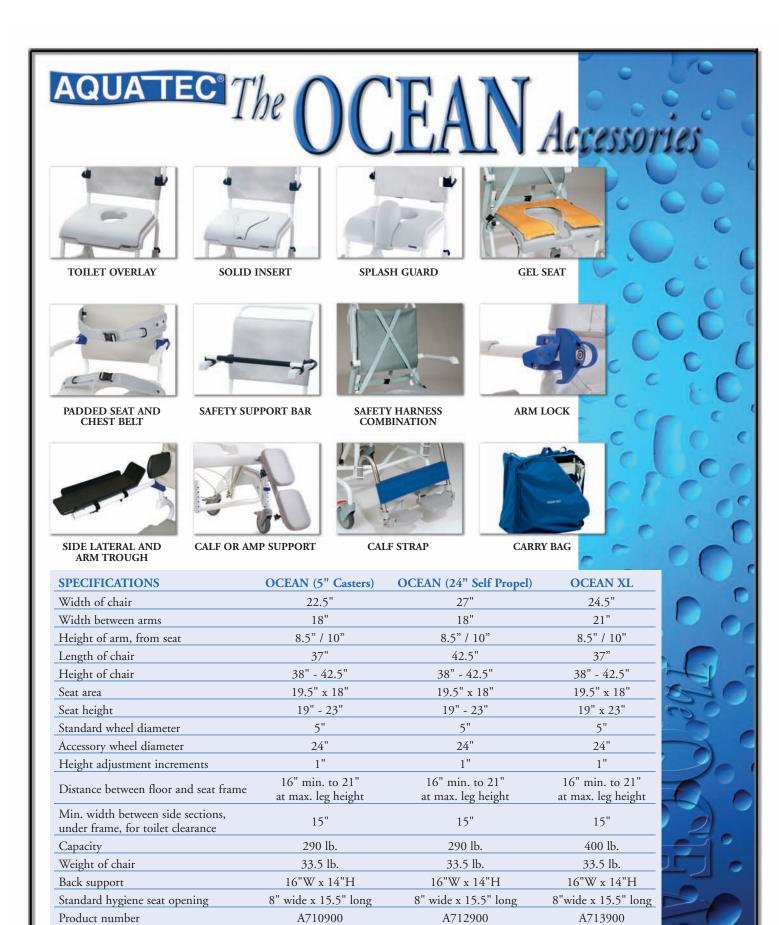

## Features

- Stainless-steel frame
- Adjustable swing-away footrests
- Heel loops standard
- 5" casters with wheel locks standard
- 24" wheels have standard wheelchair brakes
- Can roll over most standard toilets
- Height adjustable flip-up arms
- Portable, disassembles for travel
- XL back provides additional 3" width and greater capacity